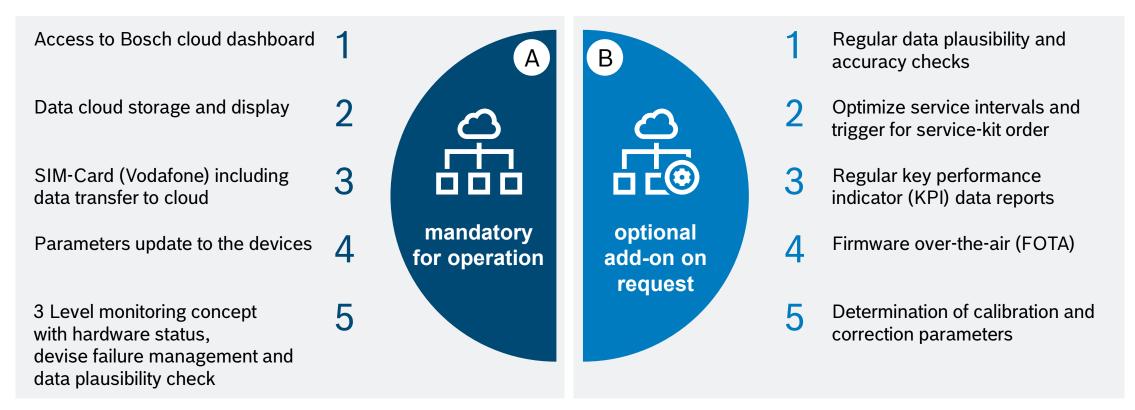

#### Robert Bosch GmbH – Service Package A & B Device management as a service by Bosch experts | Overview

Bosch is your 1st Level Support for all issues related to your ECoB.

We take care!